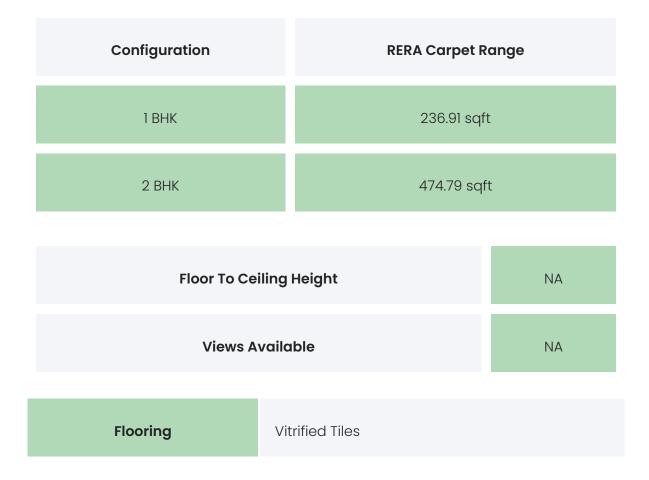

### **PROJECT & AMENITIES**

| Time Line                     | Size      | Typography  |
|-------------------------------|-----------|-------------|
| Completed on 31st March, 2020 | 2152 Sqft | 1 ВНК,2 ВНК |